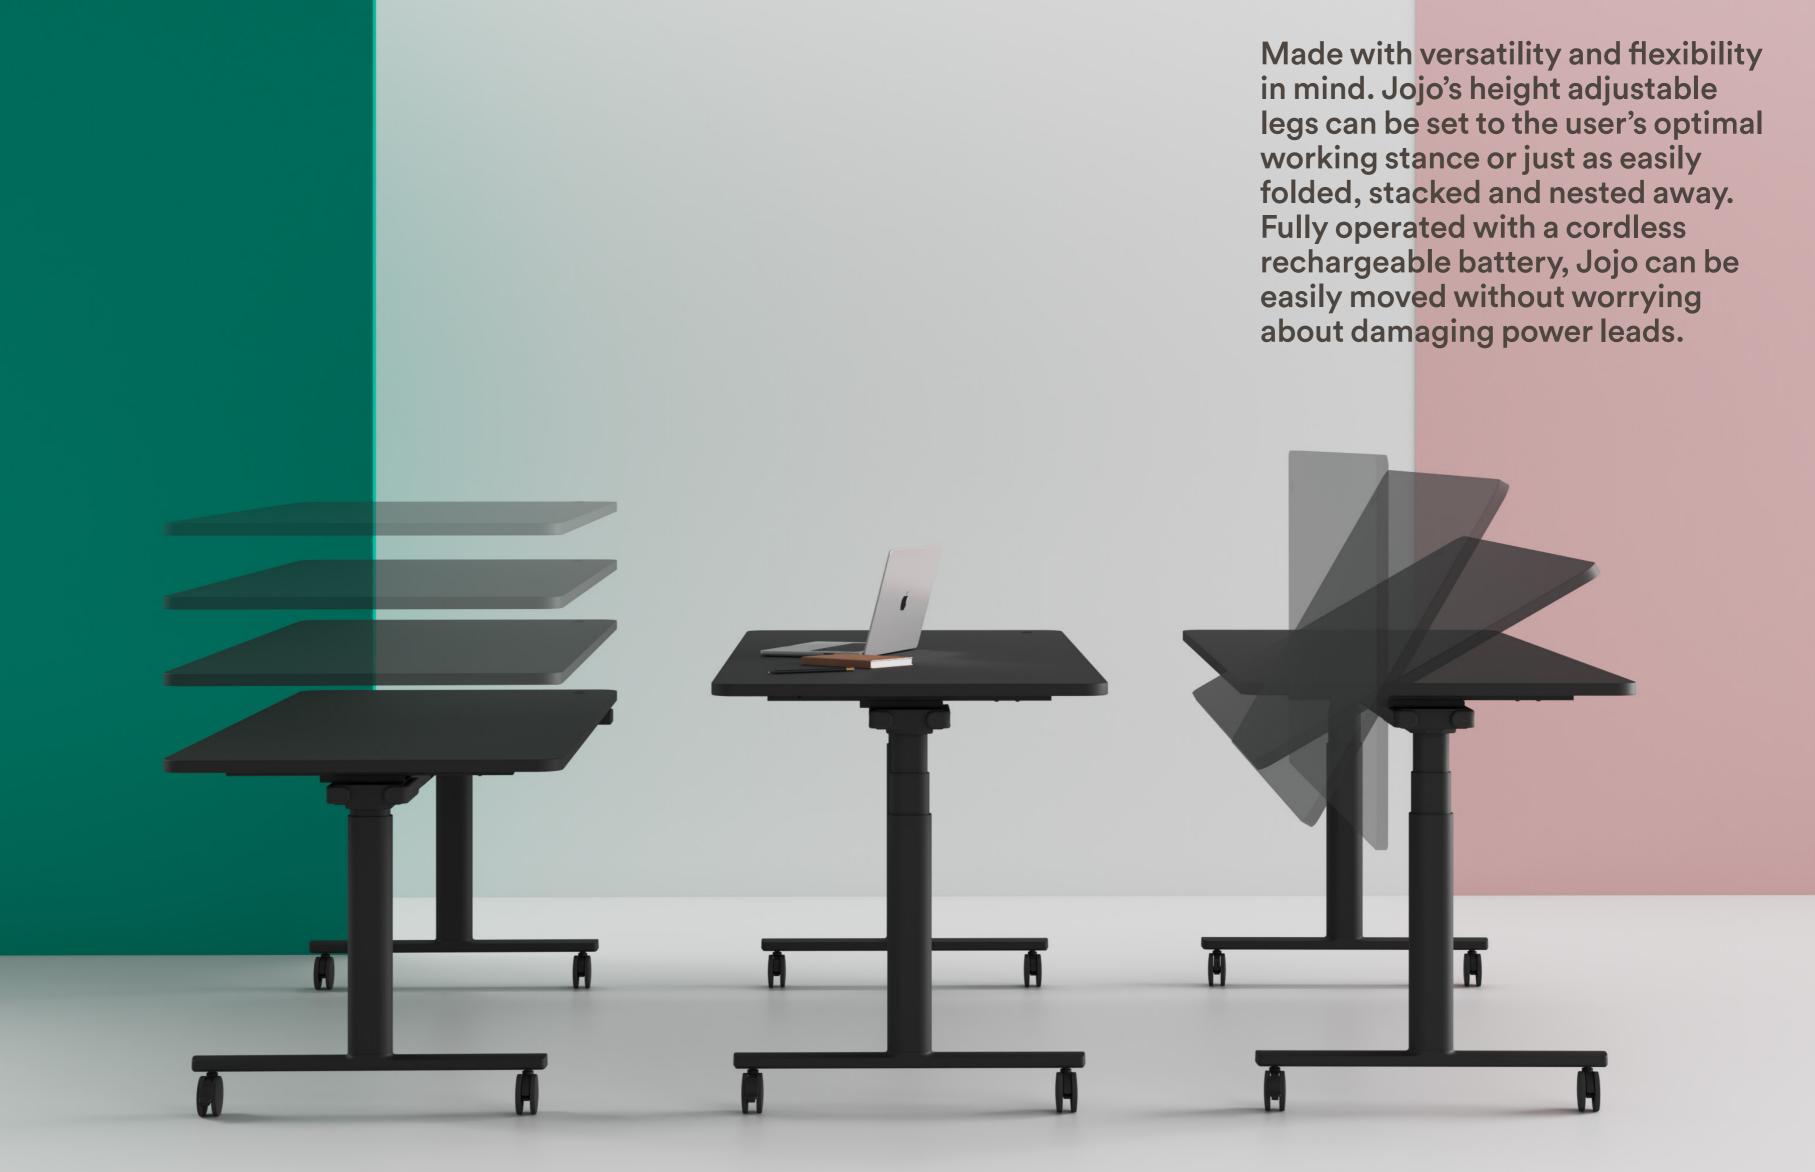

## Jojo Electric Folding Table

The utimate flexible table solution.

The Jojo Electric Folding Table combines the ergonomic benefits of height adjustable desking with the mobility of a folding frame.

Jojo uses a rechargable battery to activate height adjustment, which promotes agility within the workplace.

- O1 Jojo is available in black and white options with the versatility to be used as a table or whiteboard
- 02 Height adjustable with built-in impact stop detection
- O3 Foldable table top with a safety bumper for safe stacking
- 04 Castor feet for mobility
- O5 Lithium Ion battery pack with LED light battery indicator and audible beeps to prompt low battery
- O6 Fully operated with a cordless, rechargeable battery and integrated USB port for mobile phone charging