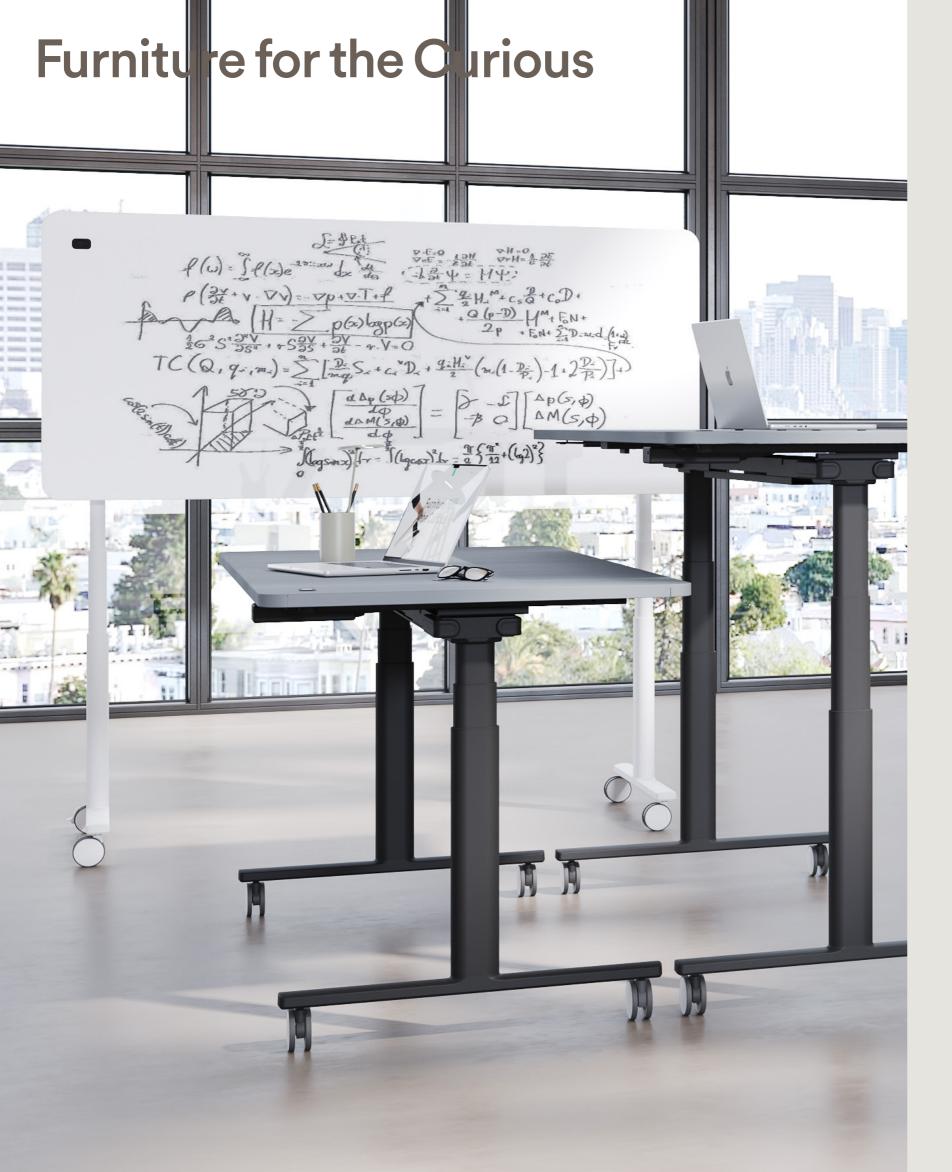

## Jojo Electric Folding Table

The utimate flexible table solution.

The Jojo Electric Folding Table combines the ergonomic benefits of height adjustable desking with the mobility of a folding frame.

Jojo uses a rechargable battery to activate height adjustment, which promotes agility within the workplace.

- O1 Jojo is available in black and white options with the versatility to be used as a table or whiteboard
- 02 Height adjustable with built-in impact stop detection
- O3 Foldable table top with a safety bumper for safe stacking
- 04 Castor feet for mobility
- O5 Lithium Ion battery pack with LED light battery indicator and audible beeps to prompt low battery
- O6 Fully operated with a cordless, rechargeable battery and integrated USB port for mobile phone charging