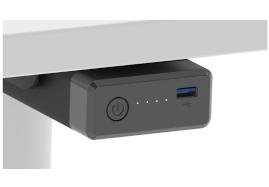

- O1 Jojo is available in black and white options with the versatility to be used as a table or whiteboard
- 02 Height adjustable with built-in impact stop detection
- O3 Foldable table top with a safety bumper for safe stacking
- 04 Castor feet for mobility
- O5 Lithium Ion battery pack with LED light battery indicator and audible beeps to prompt low battery
- O6 Fully operated with a cordless, rechargeable battery and integrated USB port for mobile phone charging