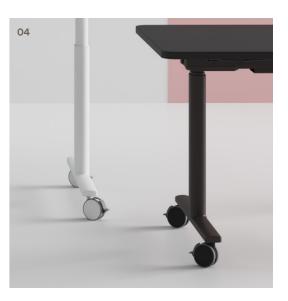

- O1 Jojo is available in black and white options with the versatility to be used as a table or whiteboard
- 02 Height adjustable with built-in impact stop detection
- O3 Foldable table top with a safety bumper for safe stacking
- 04 Castor feet for mobility
- O5 Lithium Ion battery pack with LED light battery indicator and audible beeps to prompt low battery
- O6 Fully operated with a cordless, rechargeable battery and integrated USB port for mobile phone charging