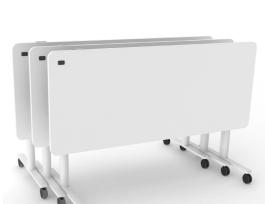

## Jojo Electric Folding Table

The utimate flexible table solution.

The Jojo Electric Folding Table combines the ergonomic benefits of height adjustable desking with the mobility of a folding frame.

Jojo uses a rechargable battery to activate height adjustment, which promotes agility within the workplace.

- O1 Jojo is available in black and white options with the versatility to be used as a table or whiteboard
- 02 Height adjustable with built-in impact stop detection
- O3 Foldable table top with a safety bumper for safe stacking
- 04 Castor feet for mobility
- O5 Lithium Ion battery pack with LED light battery indicator and audible beeps to prompt low battery
- O6 Fully operated with a cordless, rechargeable battery and integrated USB port for mobile phone charging