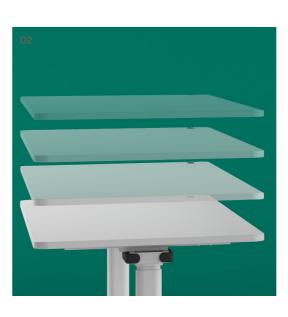

## Jojo Electric Folding Table

The utimate flexible table solution.

The Jojo Electric Folding Table combines the ergonomic benefits of height adjustable desking with the mobility of a folding frame.

Jojo uses a rechargable battery to activate height adjustment, which promotes agility within the workplace.

- O1 Jojo is available in black and white options with the versatility to be used as a table or whiteboard
- 02 Height adjustable with built-in impact stop detection
- O3 Foldable table top with a safety bumper for safe stacking
- 04 Castor feet for mobility
- O5 Lithium Ion battery pack with LED light battery indicator and audible beeps to prompt low battery
- O6 Fully operated with a cordless, rechargeable battery and integrated USB port for mobile phone charging