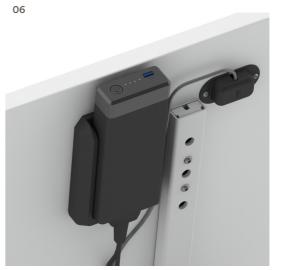

- O1 Jojo is available in black and white options with the versatility to be used as a table or whiteboard
- 02 Height adjustable with built-in impact stop detection
- O3 Foldable table top with a safety bumper for safe stacking
- 04 Castor feet for mobility
- O5 Lithium Ion battery pack with LED light battery indicator and audible beeps to prompt low battery
- O6 Fully operated with a cordless, rechargeable battery and integrated USB port for mobile phone charging