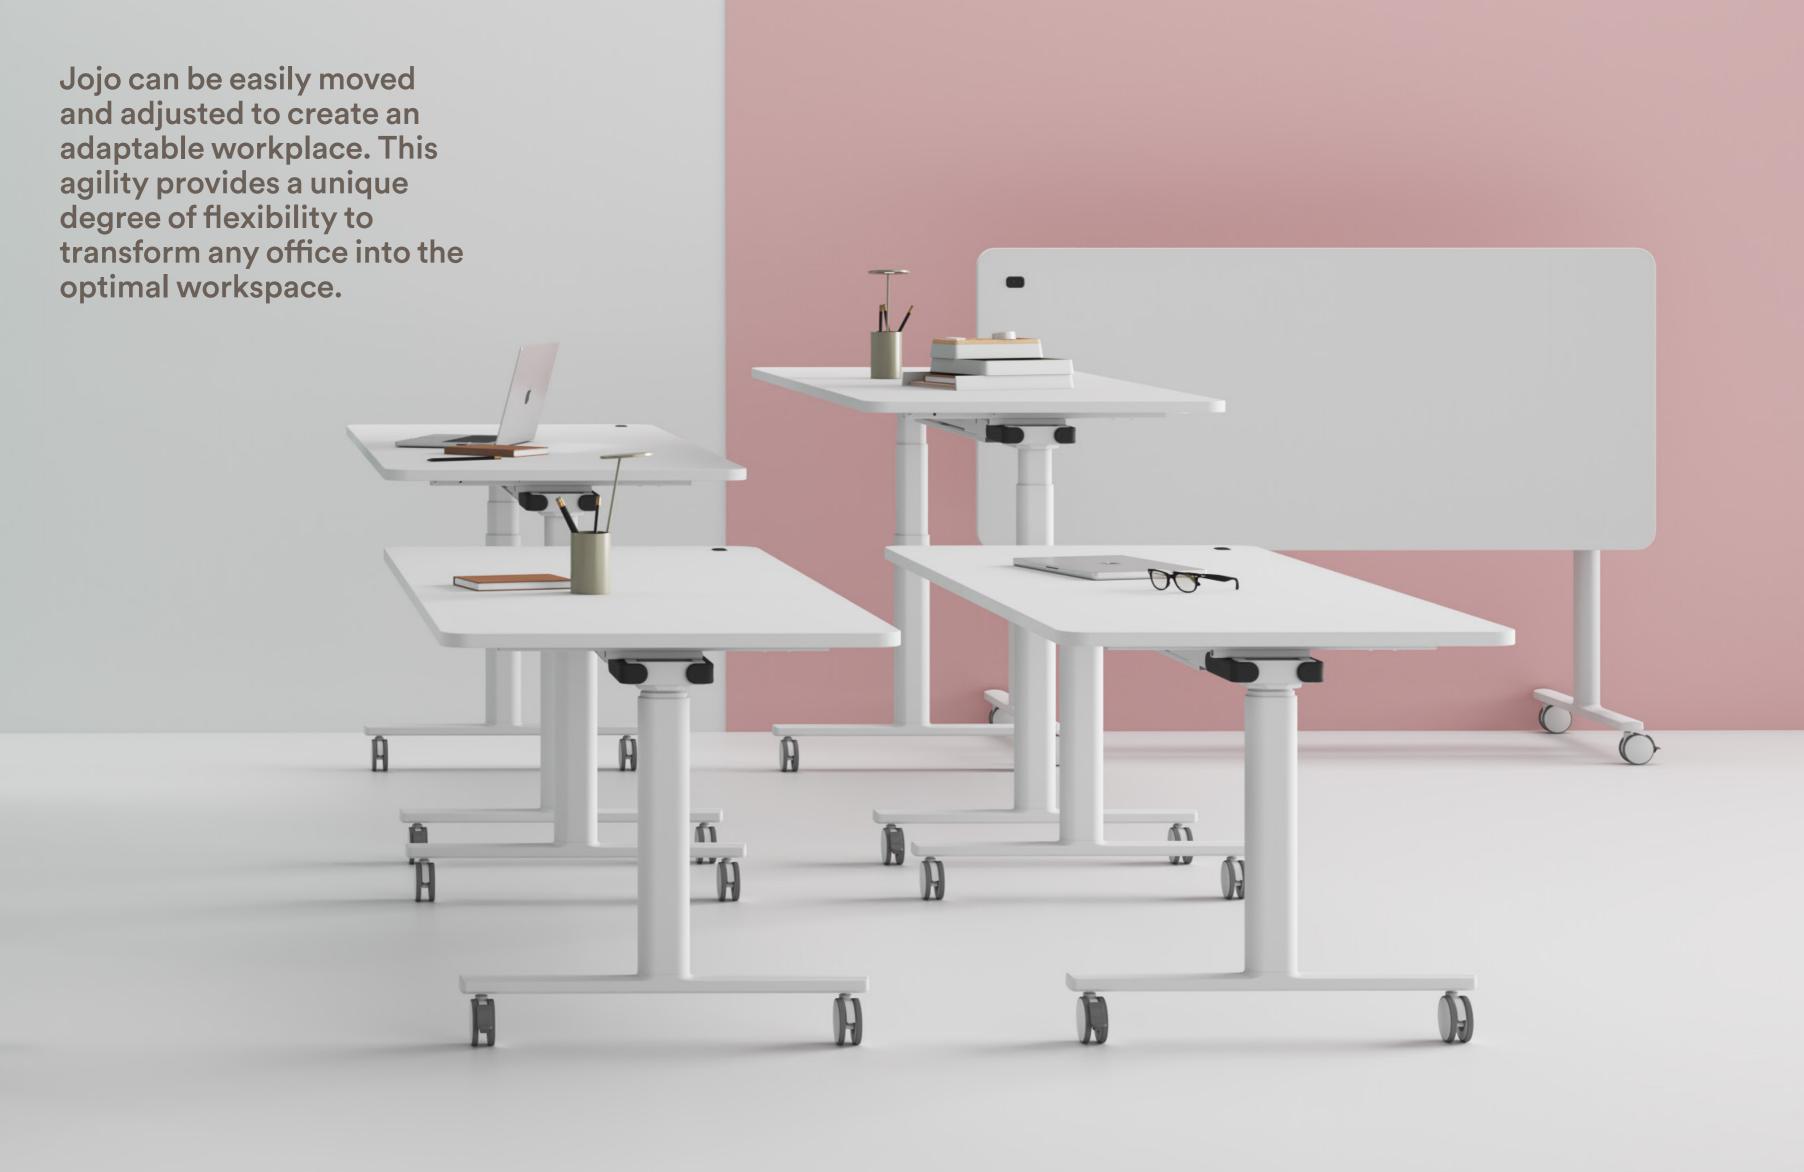

## Jojo Electric Folding Table

The utimate flexible table solution.

The Jojo Electric Folding Table combines the ergonomic benefits of height adjustable desking with the mobility of a folding frame.

Jojo uses a rechargable battery to activate height adjustment, which promotes agility within the workplace.

## Jojo Electric Folding Table

The ultimate flexible table solution.

The Jojo Electric Folding Table combines the ergonomic benefits of height adjustable desking with the mobility of a folding frame.

Sustainability Policy
We realise the importance of responsible business practices and have in place numerous product and company sustainability certifications. We would encourage you to download our annual Sustainability Report from the ThinkingWorks website to get a full overview of our sustainability program.