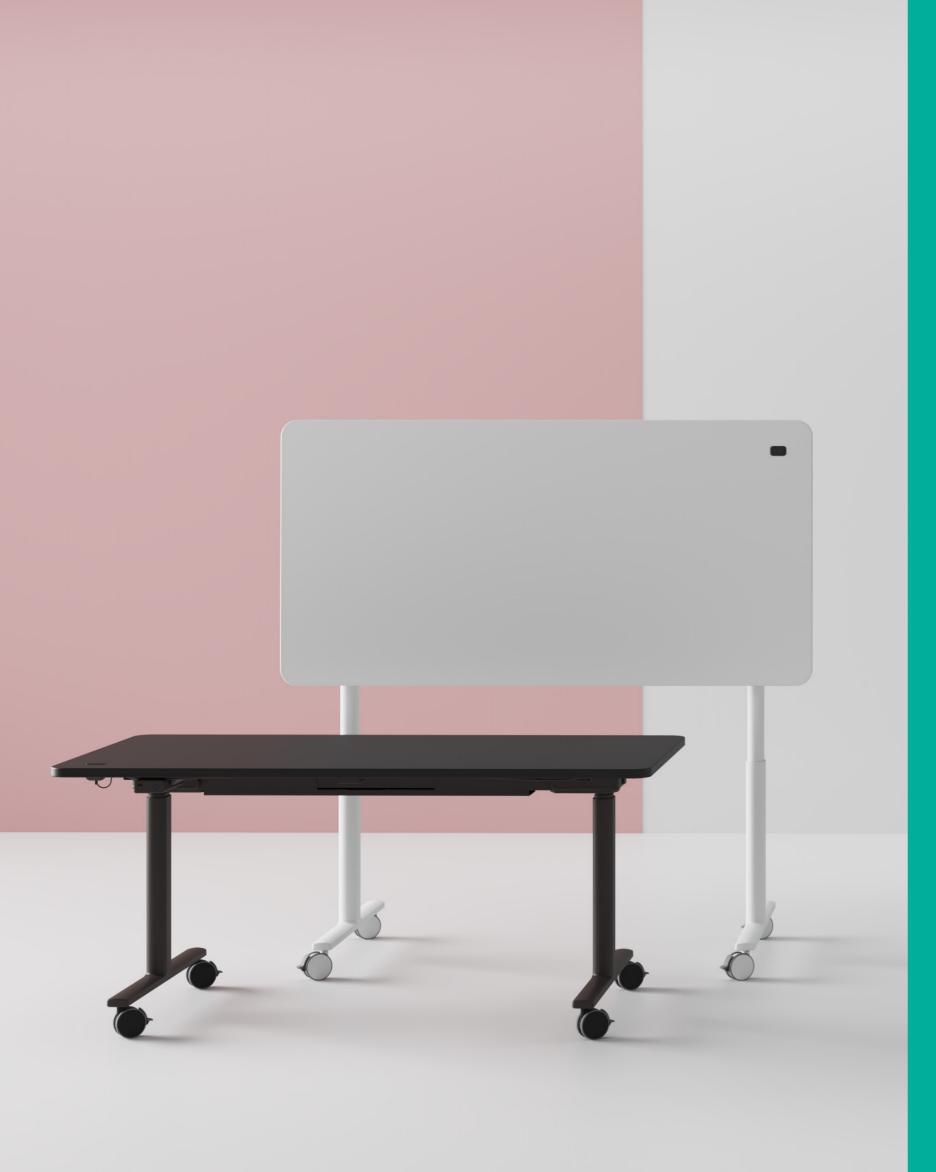

## Jojo Electric Folding Table

The utimate flexible table solution.

The Jojo Electric Folding Table combines the ergonomic benefits of height adjustable desking with the mobility of a folding frame.

Jojo uses a rechargable battery to activate height adjustment, which promotes agility within the workplace.

- O1 Jojo is available in black and white options with the versatility to be used as a table or whiteboard
- 02 Height adjustable with built-in impact stop detection
- O3 Foldable table top with a safety bumper for safe stacking
- 04 Castor feet for mobility
- O5 Lithium Ion battery pack with LED light battery indicator and audible beeps to prompt low battery
- O6 Fully operated with a cordless, rechargeable battery and integrated USB port for mobile phone charging